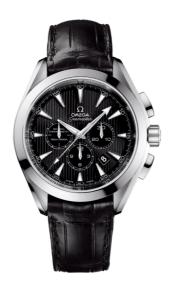

### **SEAMASTER**

AQUA TERRA 150M 44 MM, STEEL ON LEATHER STRAP Reference: 231.13.44.50.01.001

### MOVEMENT

Calibre: Omega 3313

Self-winding chronograph movement with column wheel mechanism and Co-Axial escapement. Free sprung balance, with date, hour, minute and continuous small seconds hands, central chronograph hand.

## WATCH CASE & DIAL

Case: Steel

Case Diameter: 44 mm Between lugs: 21 mm Dial Colour: Black

### **BRACELET**

Material: Leather strap Strap color: Black

Buckle type: Foldover clasp Buckle material: Stainless steel

#### **FEATURES**

Chronograph, chronometer, date, screw-in crown, small seconds, transparent caseback