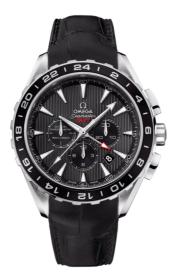

# SEAMASTER

AQUA TERRA 150M 44 MM, STEEL ON LEATHER STRAP Reference: 231.13.44.52.06.001

## MOVEMENT

Calibre: Omega 3603

Self-winding chronograph with column wheel mechanism, free sprung-balance and Co-Axial escapement for greater precision and durability. 2nd time zone through 24 hour hand. 12 hour and 30 minute totalizers, start/stop push button, return-to-zero push button. Rhodium plated finish and gold plated engravings. Officially certified chronometer.

#### WATCH CASE & DIAL

Case: Steel Case Diameter: 44 mm Between lugs: 21 mm Dial Colour: Grey

# BRACELET

Material: Leather strap Strap color: Black Buckle type: Foldover clasp Buckle material: Stainless steel

## **FEATURES**

Gmt and worldtimer, bi-directional rotating bezel, chronograph, chronometer, date, screw-in crown, small seconds, transparent caseback, time zone function