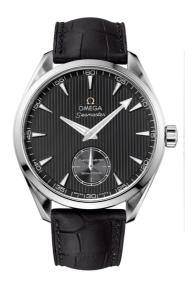

# **SEAMASTER**

AQUA TERRA 150M 49.2 MM, STEEL ON LEATHER STRAP Reference: 231.13.49.10.06.001

#### MOVEMENT

Calibre: Omega 2211

Manual-winding movement with small seconds at 6 o'clock. Anthracite galvanic treatment, movement with sun brushed finishing and circular-graining. Officially certified chronometer.

# WATCH CASE & DIAL

Case: Steel

Case Diameter: 49.2 mm Between lugs: 24 mm Dial Colour: Grey

# **BRACELET**

Material: Leather strap Strap color: Black Buckle type: Pin buckle

Buckle material: Stainless steel

#### **FEATURES**

Chronometer, small seconds, transparent caseback