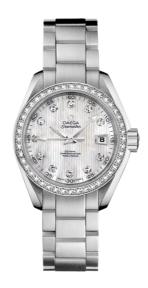

## **SEAMASTER**

AQUA TERRA 150M 30 MM, STEEL ON STEEL

Reference: 231.15.30.20.55.001

#### MOVEMENT

Calibre: Omega 8520

Self-winding movement with Co-Axial escapement. Free sprung-balance system with silicon balance-spring. Automatic winding in both directions. Rhodium plated finish with exclusive Geneva waves in arabesque.

#### **CRYSTAL**

Domed scratch-resistant sapphire crystal with antireflective treatment on both sides

## WATER RESISTANCE

15 bar (150 metres / 500 feet)

# WATCH CASE & DIAL

Case: Steel

Case Diameter: 30 mm Between lugs: 14 mm Dial Colour: White

## **BRACELET**

Material: Steel

#### **FEATURES**

Chronometer, date, diamonds, screw-in crown, transparent caseback