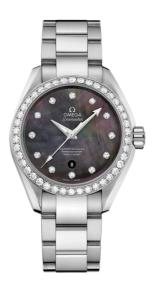

## **SEAMASTER**

AQUA TERRA 150M 34 MM, STEEL ON STEEL

Reference: 231.15.34.20.57.001

# WATCH CASE & DIAL

Case: Steel

Case Diameter: 34 mm Between lugs: 16 mm Lug to lug: 40.00 mm Thickness: 12.6 mm Dial Colour: Grey

Total product weight (Approx.): 106 g

# **BRACELET**

Material: Steel

Type of Clasp: Butterfly clasp

## **FEATURES**

Anti-magnetic, chronometer, date, diamonds, screw-in crown, transparent caseback