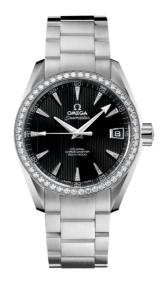

## **SEAMASTER**

AQUA TERRA 150M 38.5 MM, STEEL ON STEEL Reference: 231.15.39.21.51.001

# WATCH CASE & DIAL

Case: Steel

Case Diameter: 38.5 mm Between lugs: 19 mm Dial Colour: Black

## **BRACELET**

Material: Steel

#### **FEATURES**

Chronometer, date, diamonds, screw-in crown, transparent caseback, time zone function