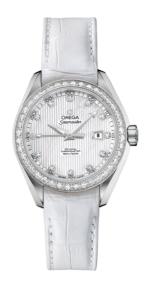

## **SEAMASTER**

AQUA TERRA 150M 34 MM, STEEL ON LEATHER STRAP Reference: 231.18.34.20.55.001

MOVEMENT

Calibre: Omega 8520

Self-winding movement with Co-Axial escapement. Free sprung-balance system with silicon balance-spring. Automatic winding in both directions. Rhodium plated finish with exclusive Geneva waves in arabesque.

Power reserve: 50 hours

**CRYSTAL** 

Domed scratch-resistant sapphire crystal with antireflective treatment on both sides

WATER RESISTANCE

15 bar (150 metres / 500 feet)

WATCH CASE & DIAL

Case: Steel

Case Diameter: 34 mm Between lugs: 16 mm Lug to lug: 40.00 mm Thickness: 12.6 mm Dial Colour: White

Total product weight (Approx.): 61 g

**STRAP** 

Strap type: Leather strap

Strap color: White

Strap surface: Alligator leather

Strap underside: Non-grained calf leather

Buckle type: Foldover clasp Buckle material: Stainless steel

**FEATURES** 

Chronometer, date, diamonds, screw-in crown,

transparent caseback