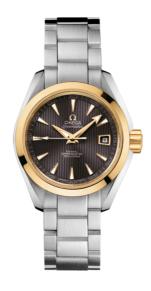

### **SEAMASTER**

AQUA TERRA 150M 30 MM, STEEL - YELLOW GOLD ON STEEL

Reference: 231.20.30.20.06.004

## WATCH CASE & DIAL

Case: Steel - yellow gold Case Diameter: 30 mm Between lugs: 14 mm Lug to lug: 36.00 mm Thickness: 12.4 mm Dial Colour: Grey

Total product weight (Approx.): 100 g

# **BRACELET**

Material: Steel

Type of Clasp: Butterfly clasp