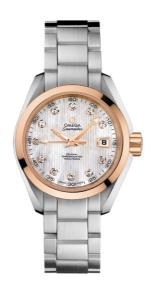

## **SEAMASTER**

AQUA TERRA 150M 30 MM, STEEL - RED GOLD ON STEEL Reference: 231.20.30.20.55.003

## WATCH CASE & DIAL

Case: Steel - red gold Case Diameter: 30 mm Between lugs: 14 mm Lug to lug: 36.00 mm Thickness: 12.4 mm Dial Colour: White

Total product weight (Approx.): 100 g

## **BRACELET**

Material: Steel

Type of Clasp: Butterfly clasp