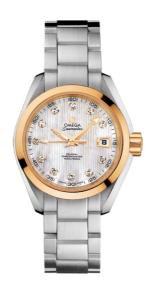

### **SEAMASTER**

AQUA TERRA 150M 30 MM, STEEL - YELLOW GOLD ON STEEL

Reference: 231.20.30.20.55.004

## WATCH CASE & DIAL

Case: Steel - yellow gold Case Diameter: 30 mm Between lugs: 14 mm Lug to lug: 36.00 mm Thickness: 12.4 mm Dial Colour: White

Total product weight (Approx.): 100 g

# **BRACELET**

Material: Steel

Type of Clasp: Butterfly clasp

### **FEATURES**

Chronometer, date, diamonds, screw-in crown,

transparent caseback