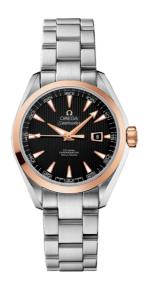

## **SEAMASTER**

AQUA TERRA 150M 34 MM, STEEL - RED GOLD ON STEEL Reference: 231.20.34.20.01.003

# WATCH CASE & DIAL

Case: Steel - red gold Case Diameter: 34 mm Between lugs: 16 mm Lug to lug: 40.00 mm Thickness: 12.5 mm Dial Colour: Black

Total product weight (Approx.): 119 g

# **BRACELET**

Material: Steel

Type of Clasp: Butterfly clasp