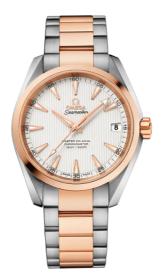

# SEAMASTER

AQUA TERRA 150M 38.5 MM, STEEL - RED GOLD ON STEEL - RED GOLD Reference: 231.20.39.21.02.001

### WATCH CASE & DIAL

Case: Steel – red gold Case Diameter: 38.5 mm Between lugs: 19 mm Dial Colour: Silver

### BRACELET

Material: Steel - red gold