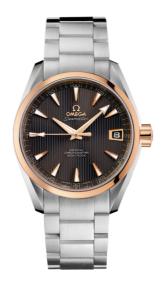

## **SEAMASTER**

AQUA TERRA 150M 38.5 MM, STEEL - RED GOLD ON STEEL

Reference: 231.20.39.21.06.003

# WATCH CASE & DIAL

Case: Steel - red gold Case Diameter: 38.5 mm Between lugs: 19 mm Dial Colour: Grey

## **BRACELET**

Material: Steel