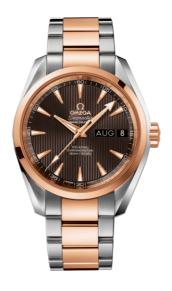

### **SEAMASTER**

AQUA TERRA 150M 38.5 MM, STEEL - RED GOLD ON STEEL - RED GOLD

Reference: 231.20.39.22.06.001

# WATCH CASE & DIAL

Case: Steel - red gold Case Diameter: 38.5 mm Between lugs: 19 mm Dial Colour: Grey

### **BRACELET**

Material: Steel - red gold

#### **FEATURES**

Annual calendar, chronometer, date, screw-in crown, transparent caseback