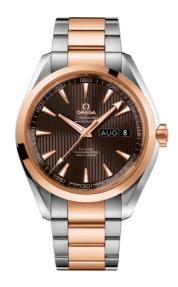

### **SEAMASTER**

AQUA TERRA 150M 43 MM, STEEL - RED GOLD ON STEEL - RED GOLD

Reference: 231.20.43.22.06.002

# WATCH CASE & DIAL

Case: Steel - red gold Case Diameter: 43 mm Between lugs: 21 mm Dial Colour: Grey

### **BRACELET**

Material: Steel - red gold