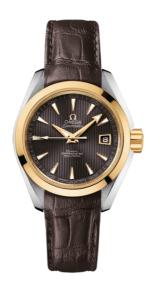

### **SEAMASTER**

AQUA TERRA 150M

30 MM, STEEL - YELLOW GOLD ON LEATHER STRAP

Reference: 231.23.30.20.06.002

# WATCH CASE & DIAL

Case: Steel - yellow gold Case Diameter: 30 mm Between lugs: 14 mm Lug to lug: 36.00 mm Thickness: 12.4 mm Dial Colour: Grey

Total product weight (Approx.): 54 g

# **STRAP**

Strap type: Leather strap

Strap color: Brown

Strap surface: Alligator leather

Strap underside: Non-grained calf leather

Buckle type: Foldover clasp

Buckle material: Steel - yellow gold