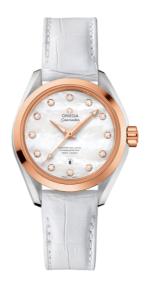

### **SEAMASTER**

AQUA TERRA 150M 34 MM, STEEL - SEDNA™ GOLD ON LEATHER STRAP

Reference: 231.23.34.20.55.001

# WATCH CASE & DIAL

Case: Steel - Sedna™ gold Case Diameter: 34 mm Between lugs: 16 mm Dial Colour: White

### **BRACELET**

Material: Leather strap Strap color: White

Buckle type: Foldover clasp Buckle material: Stainless steel