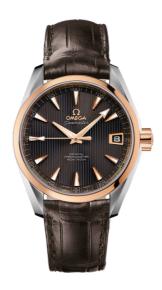

### **SEAMASTER**

AQUA TERRA 150M 38.5 MM, STEEL - RED GOLD ON LEATHER STRAP

Reference: 231.23.39.21.06.001

## WATCH CASE & DIAL

Case: Steel - red gold Case Diameter: 38.5 mm Between lugs: 19 mm Dial Colour: Grey

### **BRACELET**

Material: Leather strap Strap color: Brown

Buckle type: Foldover clasp Buckle material: Stainless steel