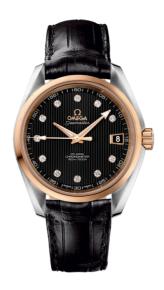

### **SEAMASTER**

AQUA TERRA 150M 38.5 MM, STEEL - RED GOLD ON LEATHER STRAP

Reference: 231.23.39.21.51.001

# WATCH CASE & DIAL

Case: Steel - red gold Case Diameter: 38.5 mm Between lugs: 19 mm Dial Colour: Black

### **BRACELET**

Material: Leather strap Strap color: Black

Buckle type: Foldover clasp Buckle material: Stainless steel

### **FEATURES**

Chronometer, date, diamonds, screw-in crown, transparent caseback, time zone function