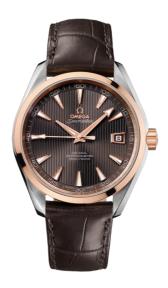

### **SEAMASTER**

AQUA TERRA 150M 41.5 MM, STEEL - RED GOLD ON LEATHER STRAP

Reference: 231.23.42.21.06.001

## WATCH CASE & DIAL

Case: Steel - red gold Case Diameter: 41.5 mm Between lugs: 20 mm Dial Colour: Grey

### **BRACELET**

Material: Leather strap Strap color: Brown

Buckle type: Foldover clasp Buckle material: Stainless steel