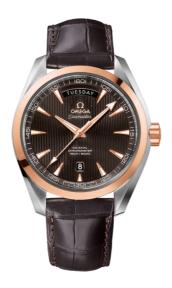

### **SEAMASTER**

AQUA TERRA 150M 41.5 MM, STEEL - RED GOLD ON LEATHER STRAP

Reference: 231.23.42.22.06.001

# WATCH CASE & DIAL

Case: Steel - red gold Case Diameter: 41.5 mm Between lugs: 20 mm Dial Colour: Grey

### **BRACELET**

Material: Leather strap Strap color: Brown

Buckle type: Foldover clasp Buckle material: Stainless steel

#### **FEATURES**

Chronometer, day-date, screw-in crown, transparent caseback