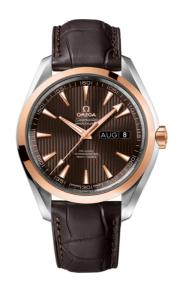

#### **SEAMASTER**

AQUA TERRA 150M 43 MM, STEEL - RED GOLD ON LEATHER STRAP

Reference: 231.23.43.22.06.002

## WATCH CASE & DIAL

Case: Steel - red gold Case Diameter: 43 mm Between lugs: 21 mm Lug to lug: 51.40 mm Thickness: 14.6 mm Dial Colour: Grey

Total product weight (Approx.): 122 g

# **STRAP**

Strap type: Leather strap

Strap color: Brown

Strap surface: Alligator leather

Strap underside: Non-grained calf leather

Buckle type: Foldover clasp Buckle material: Stainless steel

### **FEATURES**

Annual calendar, chronometer, date, screw-in crown, transparent caseback