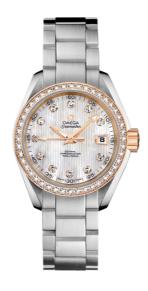

## **SEAMASTER**

AQUA TERRA 150M 30 MM, STEEL - RED GOLD ON STEEL

Reference: 231.25.30.20.55.003

# WATCH CASE & DIAL

Case: Steel - red gold Case Diameter: 30 mm Between lugs: 14 mm Dial Colour: White

## **BRACELET**

Material: Steel

#### **FEATURES**

Chronometer, date, diamonds, screw-in crown, transparent caseback