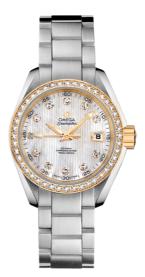

# SEAMASTER

AQUA TERRA 150M 30 MM, STEEL - YELLOW GOLD ON STEEL Reference: 231.25.30.20.55.004

### MOVEMENT

Calibre: Omega 8520

Self-winding movement with Co-Axial escapement. Free sprung-balance system with silicon balance-spring. Automatic winding in both directions. Rhodium plated finish with exclusive Geneva waves in arabesque. Power reserve: 50 hours

### CRYSTAL

Domed scratch-resistant sapphire crystal with antireflective treatment on both sides

## WATER RESISTANCE

15 bar (150 metres / 500 feet)

### WATCH CASE & DIAL

Case: Steel – yellow gold Case Diameter: 30 mm Between lugs: 14 mm Dial Colour: White

### BRACELET

Material: Steel

### **FEATURES**

Chronometer, date, diamonds, screw-in crown, transparent caseback