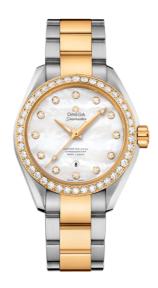

### **SEAMASTER**

AQUA TERRA 150M

34 MM, STEEL - YELLOW GOLD ON STEEL - YELLOW GOLD

Reference: 231.25.34.20.55.006

# WATCH CASE & DIAL

Case: Steel - yellow gold Case Diameter: 34 mm Between lugs: 16 mm Dial Colour: White

### **BRACELET**

Material: Steel - yellow gold

#### **FEATURES**

Anti-magnetic, chronometer, date, diamonds, screw-in crown, transparent caseback