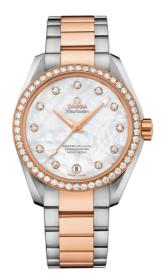

# SEAMASTER

AQUA TERRA 150M 38.5 MM, STEEL - RED GOLD ON STEEL - RED GOLD Reference: 231.25.39.21.55.001

## WATCH CASE & DIAL

Case: Steel – red gold Case Diameter: 38.5 mm Between lugs: 19 mm Dial Colour: White

## BRACELET

Material: Steel - red gold

### **FEATURES**

Anti-magnetic, chronometer, date, diamonds, screw-in crown, transparent caseback