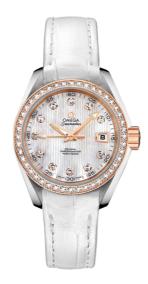

## **SEAMASTER**

AQUA TERRA 150M 30 MM, STEEL - RED GOLD ON LEATHER STRAP

Reference: 231.28.30.20.55.001

# WATCH CASE & DIAL

Case: Steel - red gold Case Diameter: 30 mm Between lugs: 14 mm Dial Colour: White

## **BRACELET**

Material: Leather strap Strap color: White

Buckle type: Foldover clasp Buckle material: Steel - red gold

#### **FEATURES**

Chronometer, date, diamonds, screw-in crown, transparent caseback