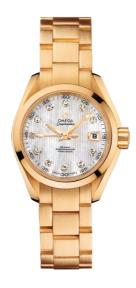

## **SEAMASTER**

AQUA TERRA 150M 30 MM, YELLOW GOLD ON YELLOW GOLD

Reference: 231.50.30.20.55.002

# WATCH CASE & DIAL

Case: Yellow gold
Case Diameter: 30 mm
Between lugs: 14 mm
Lug to lug: 36.00 mm
Dial Colour: White

Total product weight (Approx.): 145 g

#### **BRACELET**

Material: Yellow gold

#### **FEATURES**

Chronometer, date, diamonds, screw-in crown, transparent caseback