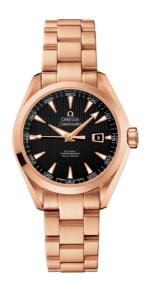

# **SEAMASTER**

AQUA TERRA 150M 34 MM, RED GOLD ON RED GOLD Reference: 231.50.34.20.01.002

## WATCH CASE & DIAL

Case: Red gold

Case Diameter: 34 mm Between lugs: 16 mm Thickness: 12.5 mm Dial Colour: Black

Total product weight (Approx.): 169 g

#### **BRACELET**

Material: Red gold

Type of Clasp: Butterfly clasp