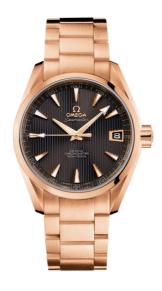

### **SEAMASTER**

AQUA TERRA 150M 38.5 MM, RED GOLD ON RED GOLD

Reference: 231.50.39.21.06.001

#### MOVEMENT

Calibre: Omega 8501

Self-winding movement with Co-Axial escapement. Free sprung-balance, 2 barrels mounted in series, automatic winding in both directions. Oscillating mass and balance bridge in red gold. Luxury finish with exclusive Geneva waves in arabesque.

## WATCH CASE & DIAL

Case: Red gold

Case Diameter: 38.5 mm Between lugs: 19 mm Dial Colour: Grey

### **BRACELET**

Material: Red gold

#### **FEATURES**

Chronometer, date, screw-in crown, transparent caseback, time zone function