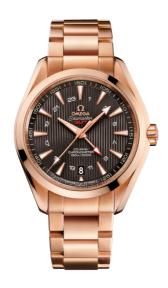

## **SEAMASTER**

AQUA TERRA 150M 43 MM, RED GOLD ON RED GOLD Reference: 231.50.43.22.06.002

## WATCH CASE & DIAL

Case: Red gold

Case Diameter: 43 mm Between lugs: 21 mm Lug to lug: 51.40 mm Thickness: 14.2 mm Dial Colour: Grey

Total product weight (Approx.): 247 g

# **BRACELET**

Material: Red gold

Type of Clasp: Butterfly clasp