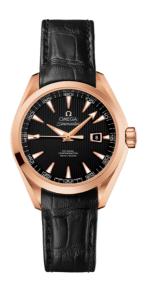

### **SEAMASTER**

AQUA TERRA 150M 34 MM, RED GOLD ON LEATHER STRAP

Reference: 231.53.34.20.01.002

#### WATCH CASE & DIAL

Case: Red gold

Case Diameter: 34 mm Between lugs: 16 mm Thickness: 12.5 mm Dial Colour: Black

Total product weight (Approx.): 88 g

#### **STRAP**

Strap type: Leather strap

Strap color: Black

Strap surface: Alligator leather Buckle type: Foldover clasp Buckle material: Red gold