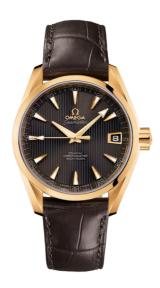

### **SEAMASTER**

AQUA TERRA 150M 38.5 MM, YELLOW GOLD ON LEATHER STRAP

Reference: 231.53.39.21.06.002

## WATCH CASE & DIAL

Case: Yellow gold
Case Diameter: 38.5 mm
Between lugs: 19 mm
Dial Colour: Grey

### **BRACELET**

Material: Leather strap Strap color: Brown

Buckle type: Foldover clasp Buckle material: Yellow gold