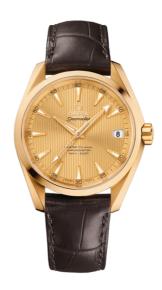

### **SEAMASTER**

AQUA TERRA 150M 38.5 MM, YELLOW GOLD ON LEATHER STRAP

Reference: 231.53.39.21.08.001

## WATCH CASE & DIAL

Case: Yellow gold
Case Diameter: 38.5 mm

Between lugs: 19 mm Lug to lug: 45.50 mm Thickness: 12.8 mm Dial Colour: Yellow

Total product weight (Approx.): 117 g

### STRAP

Strap type: Leather strap

Strap color: Brown

Strap surface: Alligator leather

Strap underside: Non-grained calf leather

Buckle type: Foldover clasp Buckle material: Yellow gold