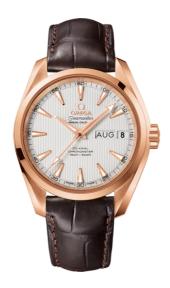

### **SEAMASTER**

AQUA TERRA 150M 38.5 MM, RED GOLD ON LEATHER STRAP

Reference: 231.53.39.22.02.001

# WATCH CASE & DIAL

Case: Red gold

Case Diameter: 38.5 mm Between lugs: 19 mm Dial Colour: Silver

### **BRACELET**

Material: Leather strap Strap color: Brown

Buckle type: Foldover clasp Buckle material: Red gold

#### **FEATURES**

Annual calendar, chronometer, date, screw-in crown, transparent caseback