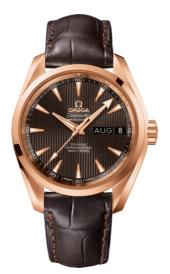

# SEAMASTER

AQUA TERRA 150M 38.5 MM, RED GOLD ON LEATHER STRAP Reference: 231.53.39.22.06.001

#### WATCH CASE & DIAL

Case: Red gold Case Diameter: 38.5 mm Between lugs: 19 mm Dial Colour: Grey

## BRACELET

Material: Leather strap Strap color: Brown Buckle type: Foldover clasp Buckle material: Red gold

### **FEATURES**

Annual calendar, chronometer, date, screw-in crown, transparent caseback