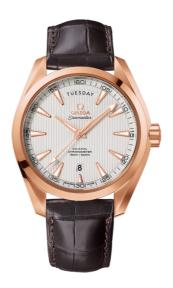

#### **SEAMASTER**

AQUA TERRA 150M 41.5 MM, RED GOLD ON LEATHER STRAP

Reference: 231.53.42.22.02.001

## WATCH CASE & DIAL

Case: Red gold

Case Diameter: 41.5 mm
Between lugs: 20 mm
Lug to lug: 48.60 mm
Thickness: 14.0 mm
Dial Colour: Silver

Total product weight (Approx.): 143 g

# **STRAP**

Strap type: Leather strap

Strap color: Brown

Strap surface: Alligator leather

Strap underside: Non-grained calf leather

Buckle type: Foldover clasp Buckle material: Red gold