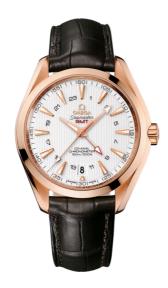

#### **SEAMASTER**

AQUA TERRA 150M 43 MM, RED GOLD ON LEATHER STRAP

Reference: 231.53.43.22.02.001

#### MOVEMENT

Calibre: Omega 8615

Self-winding movement with Co-Axial escapement. GMT with time zone function. Silicon balance-spring on free sprung-balance, 2 barrels mounted in series, automatic winding in both directions. 18 Ct red gold balance bridge and oscillating mass, luxury finish with exclusive Geneva waves in arabesque.

## WATCH CASE & DIAL

Case: Red gold

Case Diameter: 43 mm
Between lugs: 21 mm
Lug to lug: 51.40 mm
Thickness: 14.2 mm
Dial Colour: Silver

Total product weight (Approx.): 157 g

# **STRAP**

Strap type: Leather strap

Strap color: Brown

Strap surface: Alligator leather

Strap underside: Non-grained calf leather

Buckle type: Foldover clasp Buckle material: Red gold