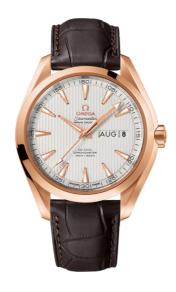

#### **SEAMASTER**

AQUA TERRA 150M 43 MM, RED GOLD ON LEATHER STRAP

Reference: 231.53.43.22.02.002

## WATCH CASE & DIAL

Case: Red gold

Case Diameter: 43 mm Between lugs: 21 mm Lug to lug: 51.40 mm Thickness: 14.6 mm Dial Colour: Silver

Total product weight (Approx.): 161 g

# **STRAP**

Strap type: Leather strap

Strap color: Brown

Strap surface: Alligator leather

Strap underside: Non-grained calf leather

Buckle type: Foldover clasp Buckle material: Red gold