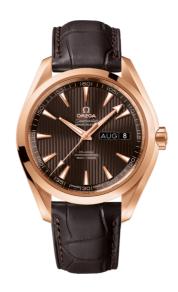

#### **SEAMASTER**

AQUA TERRA 150M 43 MM, RED GOLD ON LEATHER STRAP

Reference: 231.53.43.22.06.003

## WATCH CASE & DIAL

Case: Red gold

Case Diameter: 43 mm Between lugs: 21 mm Lug to lug: 51.40 mm Thickness: 14.6 mm Dial Colour: Grey

Total product weight (Approx.): 161 g

# **STRAP**

Strap type: Leather strap

Strap color: Brown

Strap surface: Alligator leather

Strap underside: Non-grained calf leather

Buckle type: Foldover clasp Buckle material: Red gold