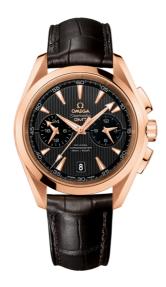

#### **SEAMASTER**

AQUA TERRA 150M 43 MM, RED GOLD ON LEATHER STRAP

Reference: 231.53.43.52.06.001

## WATCH CASE & DIAL

Case: Red gold

Case Diameter: 43 mm Between lugs: 21 mm Lug to lug: 51.40 mm Thickness: 17.0 mm Dial Colour: Grey

Total product weight (Approx.): 171 g

# **STRAP**

Strap type: Leather strap

Strap color: Blue

Strap surface: Alligator leather

Strap underside: Non-grained calf leather

Buckle type: Foldover clasp Buckle material: Red gold