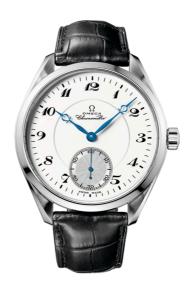

# **SEAMASTER**

AQUA TERRA 150M 49.2 MM, WHITE GOLD ON LEATHER STRAP

Reference: 231.53.49.10.04.001

### MOVEMENT

Calibre: Omega 2211

Manual-winding movement with small seconds at 6 o'clock. Anthracite galvanic treatment, movement with sun brushed finishing and circular-graining. Officially certified chronometer.

# WATCH CASE & DIAL

Case: White gold

Case Diameter: 49.2 mm Between lugs: 24 mm Dial Colour: White

Total product weight (Approx.): 147 g

#### **STRAP**

Strap type: Leather strap

Strap color: Black

Strap surface: Alligator leather

Buckle type: Pin buckle Buckle material: White gold

# **FEATURES**

Chronometer, limited edition (88), small seconds,

transparent caseback