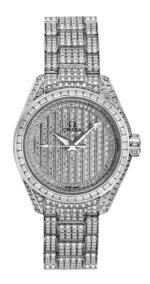

#### **SEAMASTER**

AQUA TERRA 150M 30 MM, WHITE GOLD ON WHITE GOLD

Reference: 231.55.30.20.99.002

## WATCH CASE & DIAL

Case: White gold
Case Diameter: 30 mm
Dial Colour: White

#### **BRACELET**

Material: White gold

### **FEATURES**

Chronometer, diamonds, transparent caseback