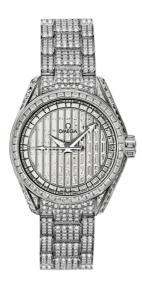

## SEAMASTER

AQUA TERRA 150M 30 MM, WHITE GOLD ON WHITE GOLD Reference: 231.55.30.20.99.003

#### WATCH CASE & DIAL

Case: White gold Case Diameter: 30 mm Dial Colour: White

### BRACELET

Material: White gold

## FEATURES

Chronometer, diamonds, transparent caseback