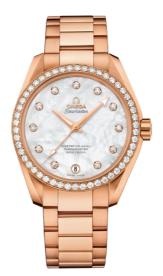

# SEAMASTER

AQUA TERRA 150M 38.5 MM, RED GOLD ON RED GOLD Reference: 231.55.39.21.55.001

#### WATCH CASE & DIAL

Case: Red gold Case Diameter: 38.5 mm Between lugs: 19 mm Lug to lug: 45.50 mm Thickness: 12.8 mm Dial Colour: White Total product weight (Approx.): 206 g

## BRACELET

Material: Red gold Type of Clasp: Butterfly clasp