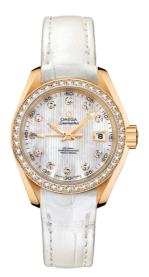

# SEAMASTER

AQUA TERRA 150M 30 MM, YELLOW GOLD ON LEATHER STRAP Reference: 231.58.30.20.55.002

### WATCH CASE & DIAL

Case: Yellow gold Case Diameter: 30 mm Between lugs: 14 mm Lug to lug: 36.00 mm Dial Colour: White Total product weight (Approx.): 74 g

### STRAP

Strap type: Leather strap Strap color: White Strap surface: Alligator leather Strap underside: Non-grained calf leather Buckle type: Foldover clasp Buckle material: Yellow gold

## **FEATURES**

Chronometer, date, diamonds, screw-in crown, transparent caseback