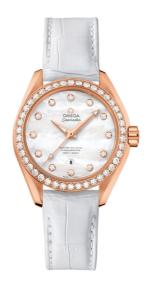

#### **SEAMASTER**

AQUA TERRA 150M 34 MM, SEDNA<sup>TM</sup> GOLD ON LEATHER STRAP

Reference: 231.58.34.20.55.003

## WATCH CASE & DIAL

Case: Sedna™ gold
Case Diameter: 34 mm
Between lugs: 16 mm
Lug to lug: 40.00 mm
Thickness: 12.5 mm
Dial Colour: White

Total product weight (Approx.): 83 g

# **STRAP**

Strap type: Leather strap

Strap color: White

Strap surface: Alligator leather

Strap underside: Non-grained calf leather

Buckle type: Foldover clasp
Buckle material: Sedna<sup>TM</sup> Gold