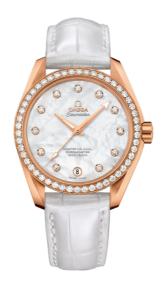

#### **SEAMASTER**

AQUA TERRA 150M 38.5 MM, RED GOLD ON LEATHER STRAP

Reference: 231.58.39.21.55.001

## WATCH CASE & DIAL

Case: Red gold

Case Diameter: 38.5 mm
Between lugs: 19 mm
Lug to lug: 45.50 mm
Thickness: 12.8 mm
Dial Colour: White

Total product weight (Approx.): 114 g

# **STRAP**

Strap type: Leather strap

Strap color: White

Strap surface: Alligator leather

Strap underside: Non-grained calf leather

Buckle type: Foldover clasp Buckle material: Red gold