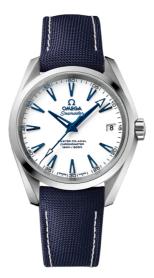

# GOODPLANET

SEAMASTER AQUA TERRA 150M 38.5 MM, TITANIUM ON COATED NYLON FABRIC STRAP Reference: 231.92.39.21.04.001

## WATCH CASE & DIAL

Case: Titanium Case Diameter: 38.5 mm Between lugs: 19 mm Lug to lug: 45.50 mm Thickness: 12.8 mm Dial Colour: White Total product weight (Approx.): 64 g

## STRAP

Strap type: Coated nylon fabric strap Strap color: Blue Strap surface: Reinforced fabric Strap underside: Non-grained calf leather Buckle type: Foldover clasp Buckle material: Titanium