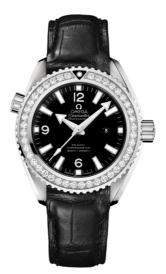

# SEAMASTER

PLANET OCEAN 600M 37.5 MM, STEEL ON LEATHER STRAP Reference: 232.18.38.20.01.001

#### WATCH CASE & DIAL

Case: Steel Case Diameter: 37.5 mm Between lugs: 18 mm Lug to lug: 43.50 mm Thickness: 15.2 mm Dial Colour: Black Total product weight (Approx.): 87 g

## STRAP

Strap type: Leather strap Strap color: Black Strap surface: Alligator leather Strap underside: Non-grained calf leather Buckle type: Foldover clasp Buckle material: Stainless steel

# **FEATURES**

Chronometer, date, diamonds, helium escape valve, screw-in crown, transparent caseback, unidirectional rotating bezel